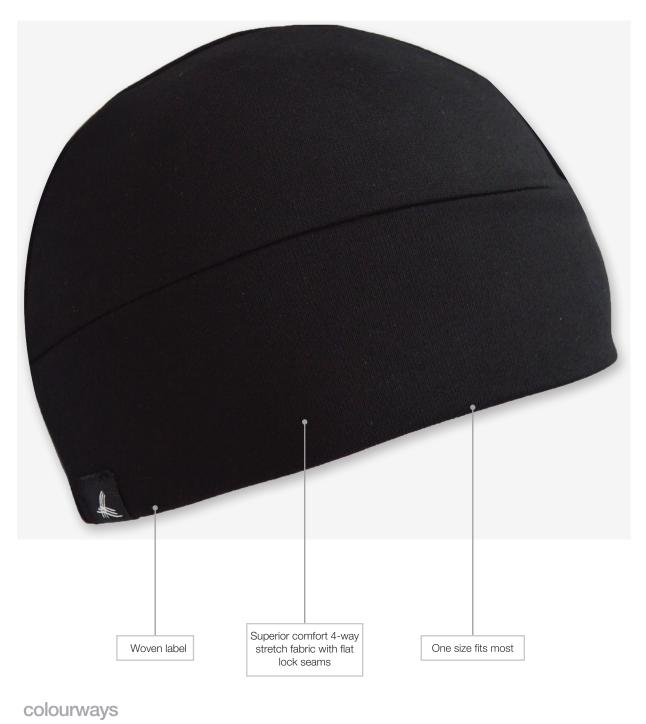

Performance comfort shell Beanie. Comfortable to wear under any helmet, lightweight yet warm. Fits easily in your pocket.

www.legendlife.co.nz

4-way stretch fabric, with flat lock seams

Embroidery

Embroidery areas Centre Front: 125mm diameter Side: 125mm diameter Back: 125mm diameter

- Designed to wear under helmets
- Lightweight yet warm
- One size fits most